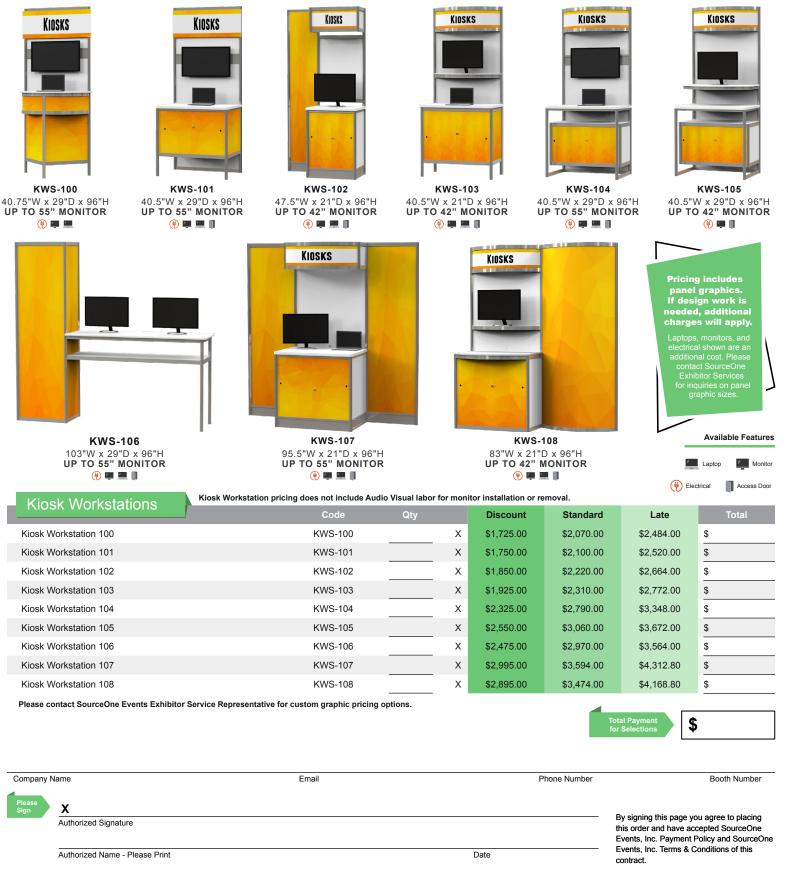

#### **Rental Exhibits & Graphics**

| Dentel Sykikit Deethe           | 4.4 |
|---------------------------------|-----|
| Rental Exhibit Booths           | 44  |
| Registration/Reception Counters | 56  |
| Kiosks & Workstations           | 58  |
| Display Cases                   | 60  |
| Display Signage                 | 61  |
| Printing & Signage              | 63  |
| LED Poster Display              | 66  |
| Artwork Submission Guidelines   | 67  |