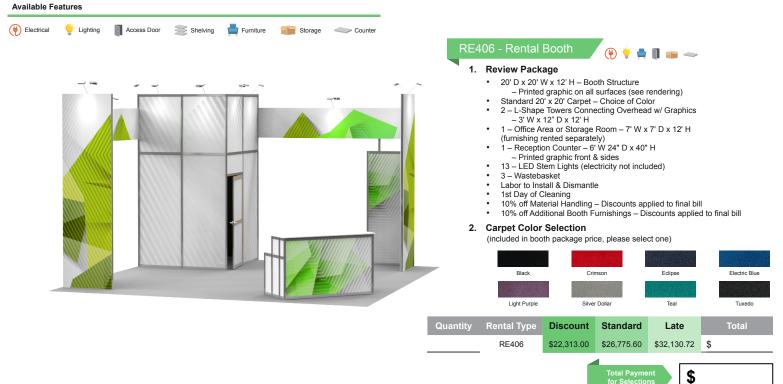

#### **Rental Exhibits & Graphics**

| Dentel Sykikit Deethe           | 4.4 |
|---------------------------------|-----|
| Rental Exhibit Booths           | 44  |
| Registration/Reception Counters | 56  |
| Kiosks & Workstations           | 58  |
| Display Cases                   | 60  |
| Display Signage                 | 61  |
| Printing & Signage              | 63  |
| LED Poster Display              | 66  |
| Artwork Submission Guidelines   | 67  |