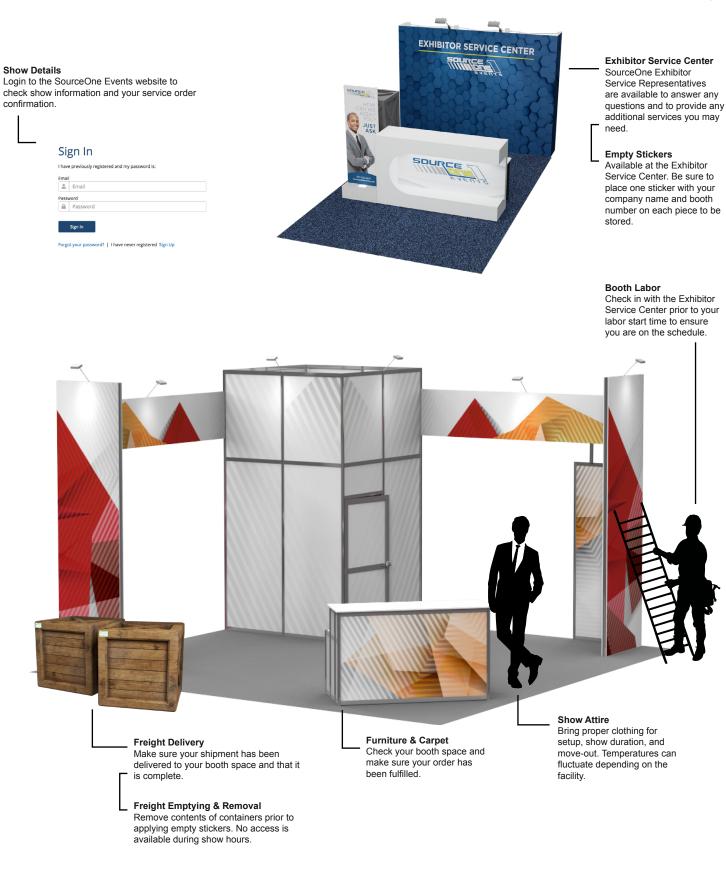

Exhibitor Service Manual (ESM): Review the show's service manual and familiarize yourself with the rules, regulations, labor jurisdiction, and order deadline dates for best planning practices.

Show Travel Plans: Before you make your travel plans, be sure to review the show details. Give yourself plenty of time for show setup and moveout (empty freight can take time to return to your booth space).

## **On-Site Checklist & Tips**

Show Name: Chicagoland Fishing, Travel & Outdoor Expo 2024 | Show Date: January 25-28, 2024 | Location: Renaissance Schaumburg Convention Center Discount Deadline Date: December 21, 2023