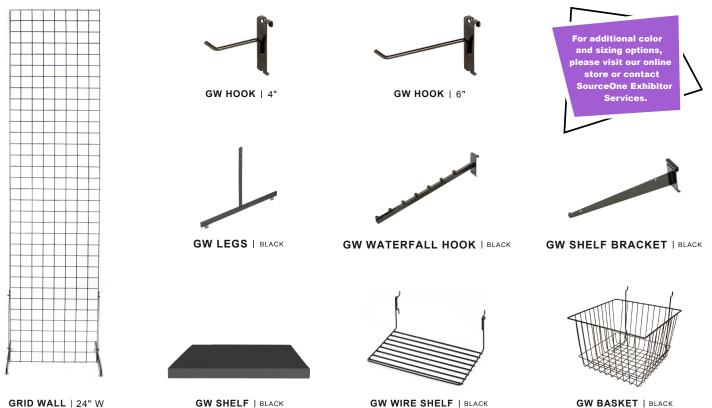

-------------------------------------|
|                           |       |              |                                      |
| ame                       | Email | Phone Number | Booth Number                         |
| X<br>Authorized Signature |       |              | gning this page you agree to placing |

lacing ceOne Events, Inc. Payment Policy and SourceOne Events, Inc. Terms & Conditions of this contract.

Authorized Name - Please Print

Company Name

Date

Cancellation Policy: Items cancelled will be charged 50% of original price prior to move-in beginning and 100% of original price after installation.

SW BASKET | WHITE

SW SHELF | WHITE

Please Mail, Email, or Fax Completed Forms to SourceOne Events:

## **Display & Accessories**



Standard Deadline Date: January 12, 2024



50URC

7

GW SHELF | BLACK



GW BASKET | BLACK

#### Grid Wall & Accessories

|                                                      | Code                 | Qty | Discount | Standard | Late    | Total |
|------------------------------------------------------|----------------------|-----|----------|----------|---------|-------|
| Grids need to be in a "V" shape in order to stand if | legs are NOT ordered |     |          |          |         |       |
| Grid Wall – 2' x 8' Black Panel Grid                 | GRID-28              | X   | \$65.00  | \$78.00  | \$93.60 | \$    |
| Grid Wall Hook – 4" – Black                          | GW4H                 | x   | \$2.50   | \$3.00   | \$3.60  | \$    |
| Grid Wall Hook – 6" – Black                          | GW6H                 | X   | \$3