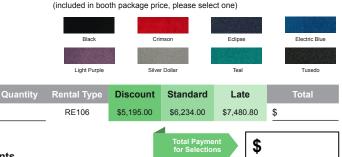

| Specifications    | Color(s)                                          |
|-------------------|---------------------------------------------------|
| 10'x10'           |                                                   |
| 8' High Back Wall | Hunter Green & White                              |
| 3' High Side Wall | Hunter Green & White                              |
| 1- Line ID Sign   |                                                   |
|                   | 10'x10'<br>8' High Back Wall<br>3' High Side Wall |

| Aisle & Booth Carpet   | Booth Carpet |               |
|------------------------|--------------|---------------|
| Alsie & Booth Calper   | Yes or No    | Color / Style |
| Exhibit Hall Carpeted: | No           |               |
| Booth(s) Carpeted:     | No           |               |
| Aisle(s) Carpeted:     | Yes          | Tuxedo        |