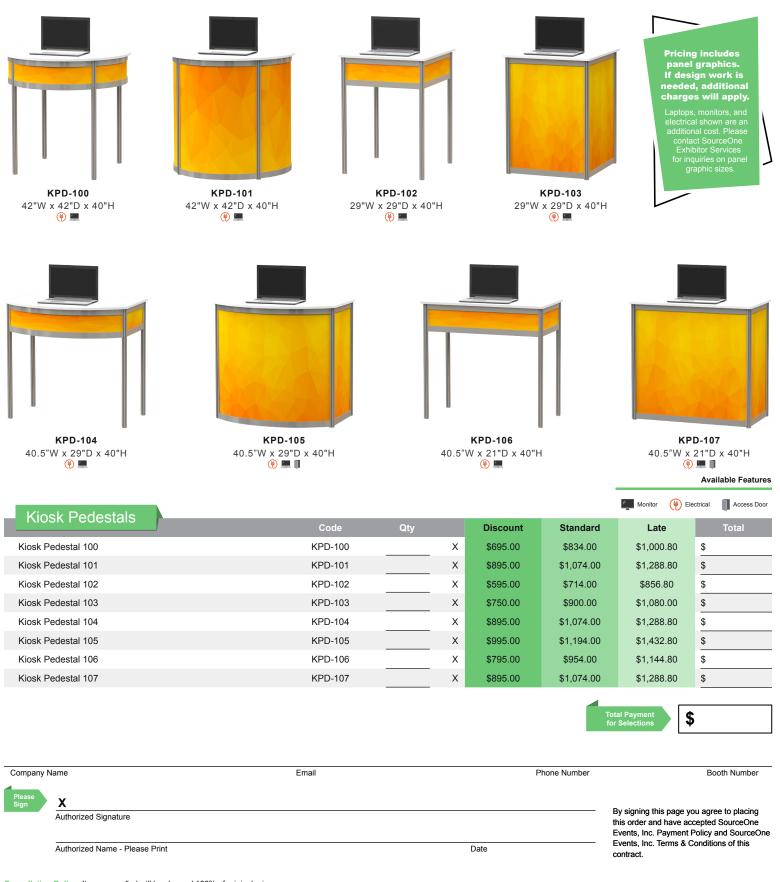

#### **Rental Exhibits & Graphics**

| Dentel Sykikit Deethe           | 4.4 |
|---------------------------------|-----|
| Rental Exhibit Booths           | 44  |
| Registration/Reception Counters | 56  |
| Kiosks & Workstations           | 58  |
| Display Cases                   | 60  |
| Display Signage                 | 61  |
| Printing & Signage              | 63  |
| LED Poster Display              | 66  |
| Artwork Submission Guidelines   | 67  |