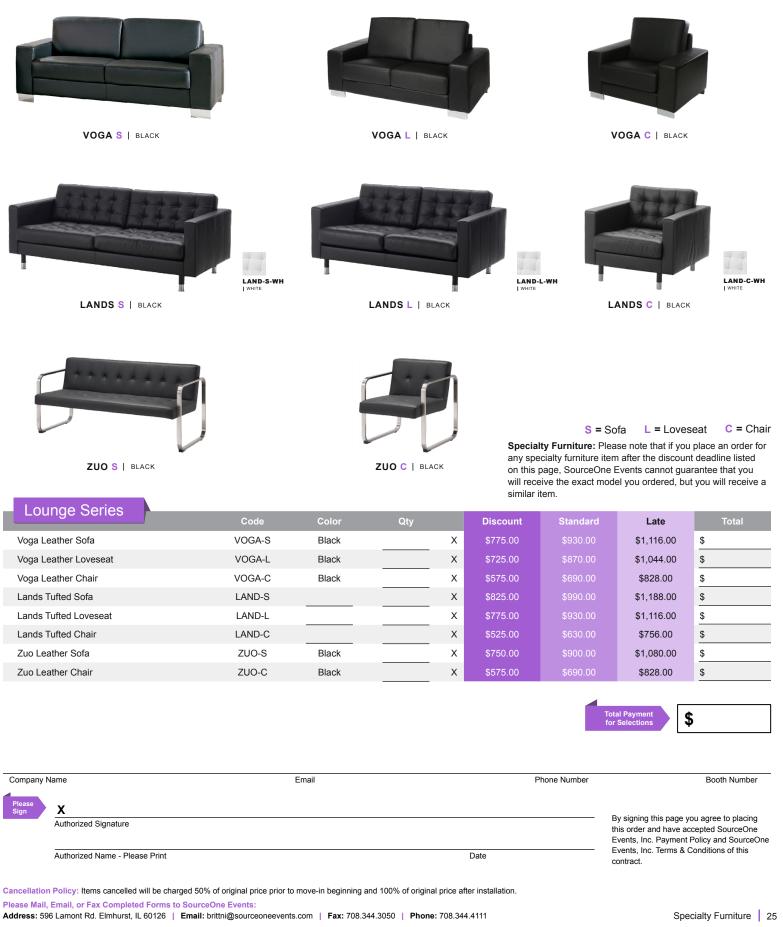

W x 12" D – Black         | GWWS                 | X   | \$25.00  | \$30.00  | \$36.00 | \$    |
| Grid Wall Basket – 12" W x 8" D x 12" H – Black      | GWB                  | X   | \$30.00  | \$36.00  | \$43.20 | \$    |



Cancellation Policy: Items cancelled will be charged 50% of original price prior to move-in beginning and 100% of original price after installation.

Please Mail, Email, or Fax Completed Forms to SourceOne Events:

Address: 596 Lamont Rd. Elmhurst, IL 60126 | Email: brittni@sourceoneevents.com | Fax: 708.344.3050 | Phone: 708.344.4111

\$



Show Name: Chicagoland Fishing, Travel & Outdoor Expo 2024 | Show Date: January 25-28, 2024 | Location: Renaissance Schaumburg Convention Center Discount Deadline Date: December 21, 2023

Standard Deadline Date: January 12, 2024





Standard Deadline Date: January 12, 2024



Cancellation Policy: Items cancelled will be charged 50% of original price prior to move-in beginning and 100% of original price after installation.

Please Mail, Email, or Fax Completed Forms to SourceOne Events:

50URC

Show Name: Chicagoland Fishing, Travel & Outdoor Expo 2024 | Show Date: January 25-28, 2024 | Location: Renaissance Schaumburg Convention Center Discount Deadline Date: December 21, 2023

Standard Deadline Date: January 12, 2024



HEMINGWAY C | CHARCOAL



- 7

7

71

HEMINGWAY L | CHARCOAL





LINTEL C | BLACK









(electrical not included)

S = Sofa L = Loveseat C = Chair

\$

**Specialty Furniture:** Please note that if you place an order for any specialty furniture item after the discount deadline listed on this pa