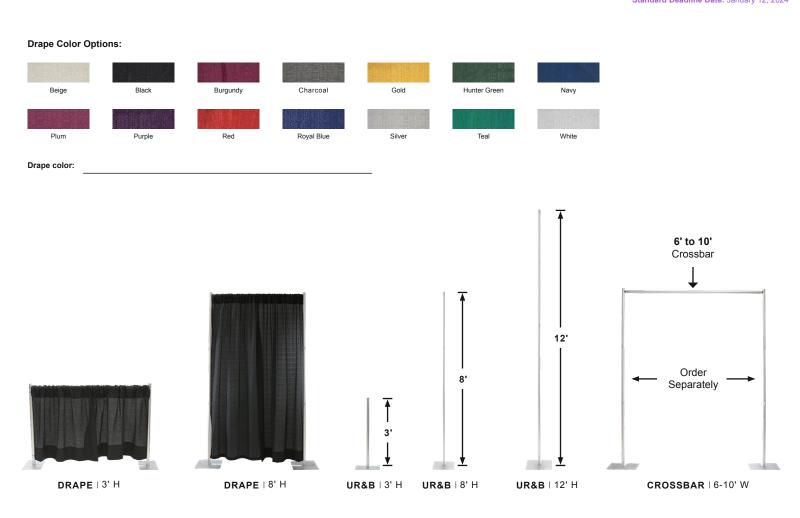

, I      | g this page you agree to placing<br>r and have accepted SourceOne<br>nc. Payment Policy and SourceOne |
|                | Authorized Name - Please Print |       | Date | Events, l<br>contract.       | nc. Terms & Conditions of this                                                                        |

Cancellation Policy: Items cancelled will be charged 50% of original price prior to move-in beginning and 100% of original price after installation.

Please Mail, Email, or Fax Completed Forms to SourceOne Events:



## **Standard Booth Accessories**

Show Name: Chicagoland Fishing, Travel & Outdoor Expo 2024 | Show Date: January 25-28, 2024 | Location: Renaissance Schaumburg Convention Center Discount Deadline Date: December 21, 2023

Standard Deadline Date: January 12, 2023



#### **Drape Equipment**

|                                                                                    | Code      | Qty | Discount | Standard | Late     | Total |  |  |
|------------------------------------------------------------------------------------|-----------|-----|----------|----------|----------|-------|--|--|
| This is booth drape & equipment other than what is provided in your booth package. |           |     |          |          |          |       |  |  |
| Drape – 3' H Per 10ft                                                              | DRAPE-3FT | X   | \$110.00 | \$132.00 | \$158.40 | \$    |  |  |
| Drape – 8' H Per 10ft                                                              | DRAPE-8FT | X   | \$150.00 | \$180.00 | \$216.00 | \$    |  |  |
| Upright an