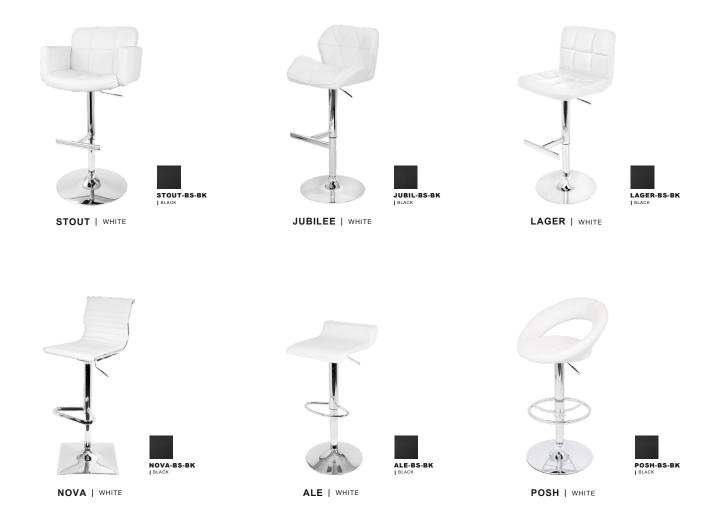

#### **Booth Furnishings**

| Convenience Packages       | 15 |
|----------------------------|----|
| Standard Booth Furniture   | 16 |
| Standard Booth Accessories | 20 |
| Display & Accessories      |    |
| Specialty Furniture        | 25 |
| Booth Floor Covering       | 41 |
| Charging Stations          | 42 |
|                            |    |