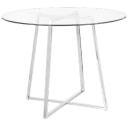

| Specifications    | Color(s)                                          |
|-------------------|---------------------------------------------------|
| 10'x10'           |                                                   |
| 8' High Back Wall | Hunter Green & White                              |
| 3' High Side Wall | Hunter Green & White                              |
| 1- Line ID Sign   |                                                   |
|                   | 10'x10'<br>8' High Back Wall<br>3' High Side Wall |