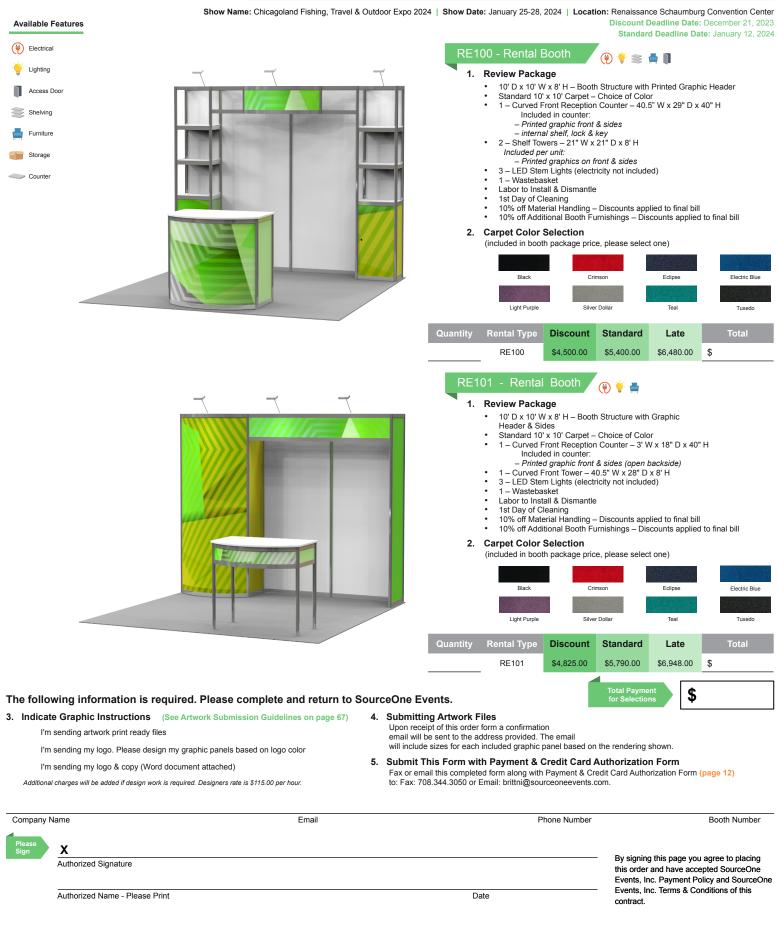

own. Design specs will be sent to you if ordered.



CHARGING TABLE | BLACK 23.25" Diameter x 43.5" H

# CHARGING STATION

CHARGING STRIP | BLACK 9.75"W x 4.75"D x 3"H (Used on Table Top)



(electrical not included) **Charging Stations** Code Qty Discount Late Round Charging Tower CHA-TWR-RD Metal Х \$5,176.80 \$ Square Charging Tower CHA-TWR-SQ Metal Х \$1,895.00 \$2,728.80 \$ CHA-LKR-8 \$2.995.00 8-Bay Charging Locker Black х \$4,312.80 \$ Х Charging Table CHA-LKR-6 Black \$2,295.00 \$3,304.80 \$ CHA-STRIP-8 \$712.80 \$ Charging Strip Х



Cancellation Policy: Items cancelled will be charged 50% of original price prior to move-in beginning and 100% of original price after installation.

Please Mail, Email, or Fax Completed Forms to SourceOne Events:



# Rental Exhibits & Graphics







Cancellation Policy: Items cancelled will be charged 100% of original price.

Please Mail, Email, or Fax Completed Forms to SourceOne Events:

Address: 596 Lamont Rd. Elmhurst, IL 60126 | Email: brittni@sourceoneevents.com | Fax: 708.344.3050 | Phone: 708.344.4111

- 7



Show Name: Chicagoland Fishing, Travel & Outdoor Expo 2024 | Show Date: January 25-28, 2024 | Location: Renaissance Schaumburg Convention Center Discount Deadline Date: December 21, 2023 Standard Deadline Date: January 12, 2024

1.

Available Features Electrical Lighting Access Door Shelving 📥 Furniture Storage Counter

### RE102 - Rental Booth ( 🏺 📥 🛯 🃚 🛶 Review Package

- 10' D x 10' W x 8' H Booth Structure with Printed Graphic Standard 10' x 10' Carpet Choice of Color
- 1 Flat Front Reception Counter 40.5" W x 21" D