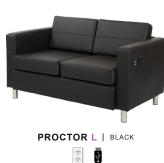

nd Fishing, Travel & Outdoor Expo 2024 | Show Date: January 25-28, 2024 | Location: Renaissance Schaumburg Convention Center Discount Deadline Date: December 21, 2023

Standard Deadline Date: January 12, 2024





Standard Deadline Date: January 12, 2024



Cancellation Policy: Items cancelled will be charged 50% of original price prior to move-in beginning and 100% of original price after installation.

Please Mail, Email, or Fax Completed Forms to SourceOne Events:

50URC

Show Name: Chicagoland Fishing, Travel & Outdoor Expo 2024 | Show Date: January 25-28, 2024 | Location: Renaissance Schaumburg Convention Center Discount Deadline Date: December 21, 2023

Standard Deadline Date: January 12, 2024



HEMINGWAY C | CHARCOAL



- 7

7

71

HEMINGWAY L | CHARCOAL





LINTEL C | BLACK









(electrical not included)

S = Sofa L = Loveseat C = Chair

\$

**Specialty Furniture:** Please note that if you place an order for any specialty furniture item after the discount deadline listed on this page, SourceOne Events cannot guarantee that you will receive the exact model you ordered, but you will receive a similar item.

Total Payment

| Lounge Series      |          |          |     |          |            |            |       |
|--------------------|----------|----------|-----|----------|------------|------------|-------|
|                    | Code     | Color    | Qty | Discount | Standard   | Late       | Total |
| Hemingway Loveseat | HEM-L    | Charcoal | X   | \$425.00 | \$510.00   | \$612.00   | \$    |
| Hemingway Chair    | HEM-C    | Charcoal | X   | \$350.00 | \$