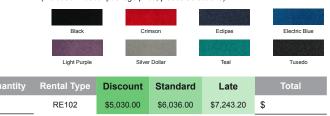

| Specifications    | Color(s)                                          |
|-------------------|---------------------------------------------------|
| 10'x10'           |                                                   |
| 8' High Back Wall | Hunter Green & White                              |
| 3' High Side Wall | Hunter Green & White                              |
| 1- Line ID Sign   |                                                   |
|                   | 10'x10'<br>8' High Back Wall<br>3' High Side Wall |

| Aisle & Booth Carpet   | Booth Carpet |               |
|------------------------|--------------|---------------|
| Alsie & Booth Calper   | Yes or No    | Color / Style |
| Exhibit Hall Carpeted: | No           |               |
| Booth(s) Carpeted:     | No           |               |
| Aisle(s) Carpeted:     | Yes          | Tuxedo        |