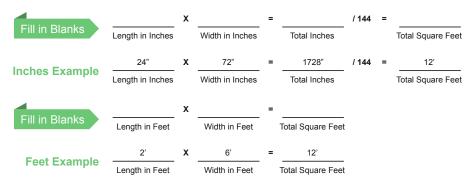

or Fax Completed Forms to SourceOne Events:



# Custom Printing & Signage Order Form

Show Name: Chicagoland Fishing, Travel & Outdoor Expo 2024 | Show Date: January 25-28, 2024 | Location: Renaissance Schaumburg Convention Center Discount Deadline Date: December 21, 2023

Standard Deadline Date: January 12, 2024

SourceOne Events can provide digital graphic reproduction in custom sizes. Please contact us for full-color, photo-quality, high resolution digital printing in virtually any size for exhibit graphics, banners, carpet, and more.

### Custom Sign Square Footage Calculators

Please use the helpful custom graphic calculators below to compute the total square footage you need to order for your custom graphic. To receive online pricing use the SourceOne Exhibitor Online Storefront.



# Custom Sign Creator & Square Footage Calculator

| Material                  | Length - Ft. |   | Width - Ft. |   | Total Square Feet |   | Discount            | Standard            | Late                |   | Total |
|---------------------------|--------------|---|-------------|---|-------------------|---|---------------------|---------------------|---------------------|---|-------|
| Carpet Floor Cling (CFC)  |              | х |             | = |                   | Х | \$23.00 per sq. ft. | \$27.60 per sq. ft. | \$33.12 per sq. ft. | = | \$    |
| Direct Carpet Print (DCP) |              | х |             | = |                   | Х | \$33.00 per sq. ft. | \$39.60 per sq. ft. | \$47.52 per sq. ft. | = | \$    |
| Cling, Table-Top (Cling)  |              | х |             | = |