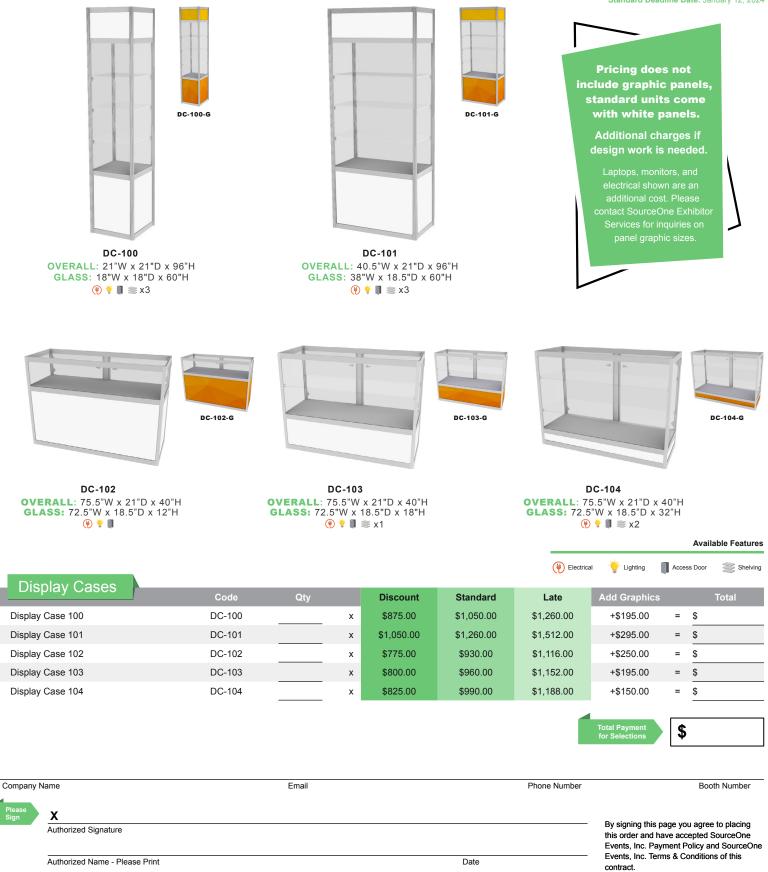

#### **Rental Exhibits & Graphics**

| Dentel Sykikit Deethe           | 4.4 |
|---------------------------------|-----|
| Rental Exhibit Booths           | 44  |
| Registration/Reception Counters | 56  |
| Kiosks & Workstations           | 58  |
| Display Cases                   | 60  |
| Display Signage                 | 61  |
| Printing & Signage              | 63  |
| LED Poster Display              | 66  |
| Artwork Submission Guidelines   | 67  |