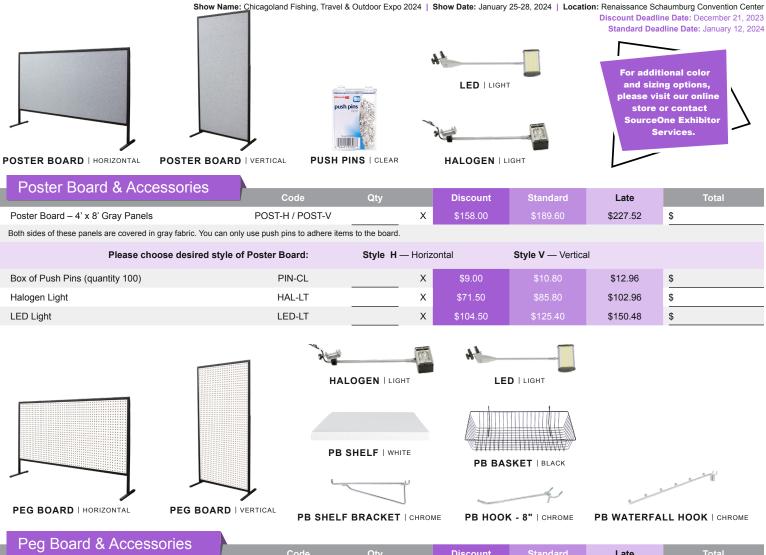

| FB    |     | х | \$42.00  | \$50.40  | \$60.48  | \$    |
| Refrigerator                                                                    | RF    |     | х | \$208.80 | \$250.56 | \$300.67 | \$    |
| Locking Kiosk (36" W x 18" D x 30" H)                                           | LC-S  |     | х | \$385.00 | \$462.00 | \$554.40 | \$    |
| Locking Cabinet (33.5" W x 17.5" D x 37" H)                                     | LC-L  |     | х | \$412.50 | \$495.00 | \$594.00 | \$    |



Cancellation Policy: Items cancelled will be charged 50% of original price prior to move-in beginning and 100% of original price after installation.

Please Mail, Email, or Fax Completed Forms to SourceOne Events:

## **Display & Accessories**



|                                       | Code Qty      | у | Discount | Standard | Late     | Total |
|---------------------------------------|---------------|---|----------|----------|----------|-------|
| Peg Board – 4' x 8' White Panel Board | PEG-H / PEG-V | Х | \$158.00 | \$189.60 | \$227.52 | \$    |
|                                       |               |   |          |          |          |       |

These boards are one sided. You can either use hooks, shelving, waterfalls or baskets to showcase your items.

| Please choose desired style of P                | egboard: | Style H — Horiz | ontal    | Style V — Vertica | al       |    |
|-------------------------------------------------|----------|-----------------|----------|-------------------|----------|----|
| Peg Board Shelf