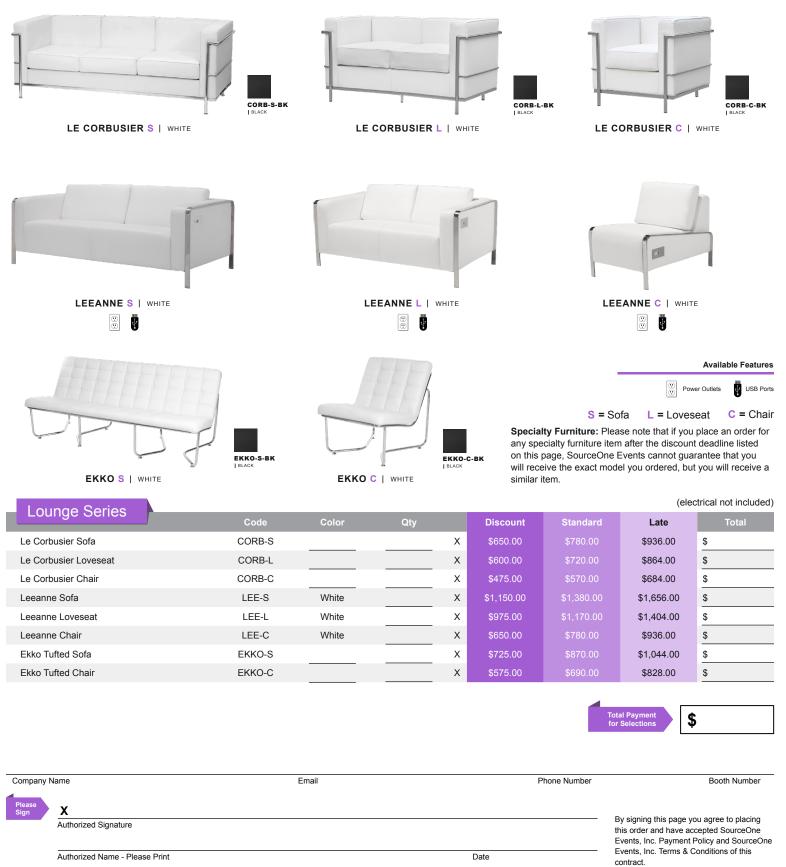

| X   | \$25.00  | \$30.00  | \$36.00 | \$    |
| Grid Wall Basket – 12" W x 8" D x 12" H – Black      | GWB                  | X   | \$30.00  | \$36.00  | \$43.20 | \$    |



Cancellation Policy: Items cancelled will be charged 50% of original price prior to move-in beginning and 100% of original price after installation.

Please Mail, Email, or Fax Completed Forms to SourceOne Events:

Address: 596 Lamont Rd. Elmhurst, IL 60126 | Email: brittni@sourceoneevents.com | Fax: 708.344.3050 | Phone: 708.344.4111

\$



Show Name: Chicagoland Fishing, Travel & Outdoor Expo 2024 | Show Date: January 25-28, 2024 | Location: Renaissance Schaumburg Convention Center Discount Deadline Date: December 21, 2023

Standard Deadline Date: January 12, 2024





Standard Deadline Date: January 12, 2024



Cancellation Policy: Items cancelled will be charged 50% of original price prior to move-in beginning and 100% of original price after installation.

Please Mail, Email, or Fax Completed Forms to SourceOne Events:

50URC

Show Name: Chicagoland Fishing, Travel & Outdoor Expo 2024 | Show Date: January 25-28, 2024 | Location: Renaissance Schaumburg Convention Center Discount Deadline Date: December 21, 2023

Standard Deadline Date: January 12, 2024



HEMINGWAY C | CHARCOAL



- 7

7

71

HEMINGWAY L | CHARCOAL





LINTEL C | BLACK









(electrical not included)

S = Sofa L = Loveseat C = Chair

\$

**Specialty Furniture:** Please note that if you place an order for any specialty furniture item after the discount deadline listed on this page, SourceOne Events cannot guarantee that you