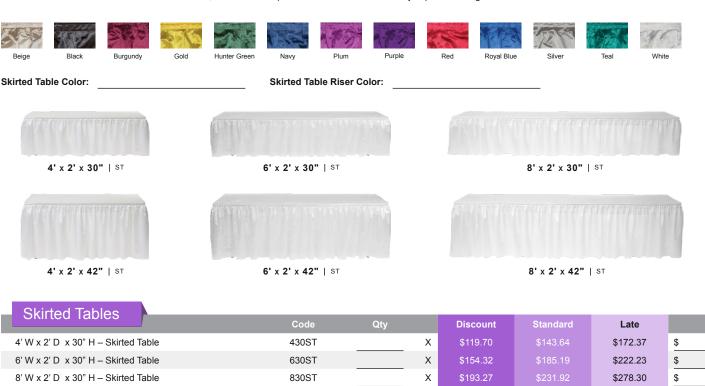

contract.
```

Cancellation Policy: Items cancelled will be charged 50% of original price prior to move-in beginning and 100% of original price after installation.

Please Mail, Email, or Fax Completed Forms to SourceOne Events:



Skirt Color Options:

## Standard Booth Furniture

Show Name: Chicagoland Fishing, Travel & Outdoor Expo 2024 | Show Date: January 25-28, 2024 | Location: Renaissance Schaumburg Convention Center Discount Deadline Date: December 21, 2023

#### Standard Deadline Date: January 12, 2024

Please indicate a skirt color. If no color is selected, show color will prevail. Table includes white vinyl top and skirting on 3 sides:



| 4 | х | 1. | х | 10" | SIR |
|---|---|----|---|-----|-----|

. . . . . .

4' W x 2' D x 42" H – Skirted Table

6' W x 2' D x 42" H - Skirted Table

8' W x 2' D x 42" H - Skirted Table

4th side skirted - 30" H - Skirted Table

4th side skirted - 42" H - Skirted Table



442ST

642ST

842ST

6' x 1' x 10" | STR

Please indicate a skirt color on the "Skirted Table Riser Color" line above. If a color is not selected, show color will prevail. Table includes white vinyl top and skirted on 3 sides.

\$224.44

\$271.12

\$328.58

\$93.37

\$134.66

\$

\$

\$

\$

\$

\$

| Skirted Table Risers                     | Code | Qty | Discount | Standard | Late     | Total |
|------------------------------------------|------|-----|----------|----------|----------|-------|
| 10" x 4' x 1' – Skirted