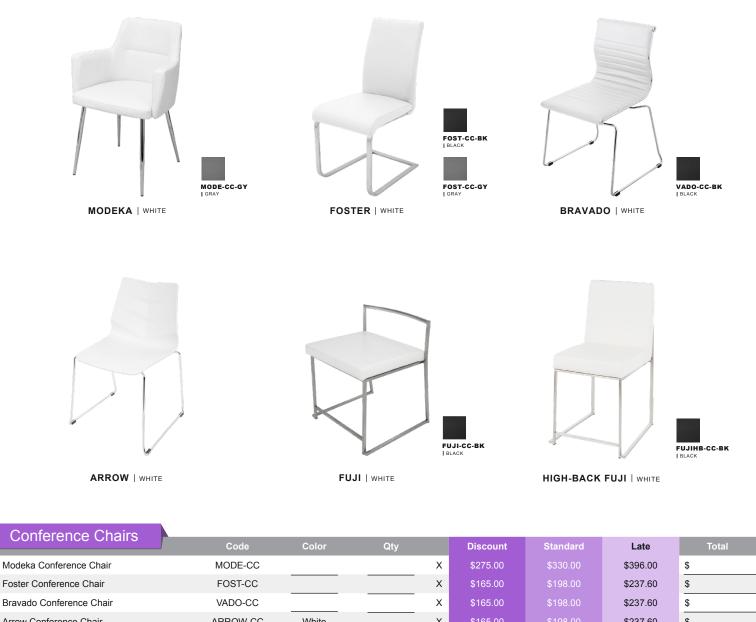

Loft Office Desk     | LOFT-OD | Wood  | Х   | \$450.00 | \$540.00 | \$648.00 | \$    |
| Mandarin Office Desk | MAND-OD | Clear | X   | \$450.00 | \$540.00 | \$648.00 | \$    |
| Pia Office Desk      | PIA-OD  |       | x   | \$350.00 | \$420.00 | \$504.00 | \$    |
| Luster Office Desk   | LUST-OD |       | X   | \$375.00 | \$450.00 | \$540.00 | \$    |
| Exponent Office Desk | EXPO-OD |       | X   | \$275.00 | \$330.00 | \$396.00 | \$    |
|                      |         |       |     |          |          |          |       |



Cancellation Policy: Items cancelled will be charged 50% of original price prior to move-in beginning and 100% of original price after installation.

Please Mail, Email, or Fax Completed Forms to SourceOne Events:



Standard Deadline Date: January 12, 2024



| Arrow Conference Chair          | ARROW-CC  | White | X | \$165.00 | \$198.00                        | \$237.60 | \$ |  |  |
|---------------------------------|-----------|-------|---|----------|---------------------------------|----------|----|--|--|
| Fuji Conference Chair           | FUJI-CC   |       | X | \$175.00 | \$210.00                        | \$252.00 | \$ |  |  |
| High-Back Fuji Conference Chair | FUJIHB-CC |       | x | \$195.00 | \$234.00                        | \$280.80 | \$ |  |  |
|                                 |           |       |   |          |                                 |          |    |  |  |
|                                 |           |       |   |          | Total Payment<br>for Selections |          |    |  |  |

| Company I      | Name