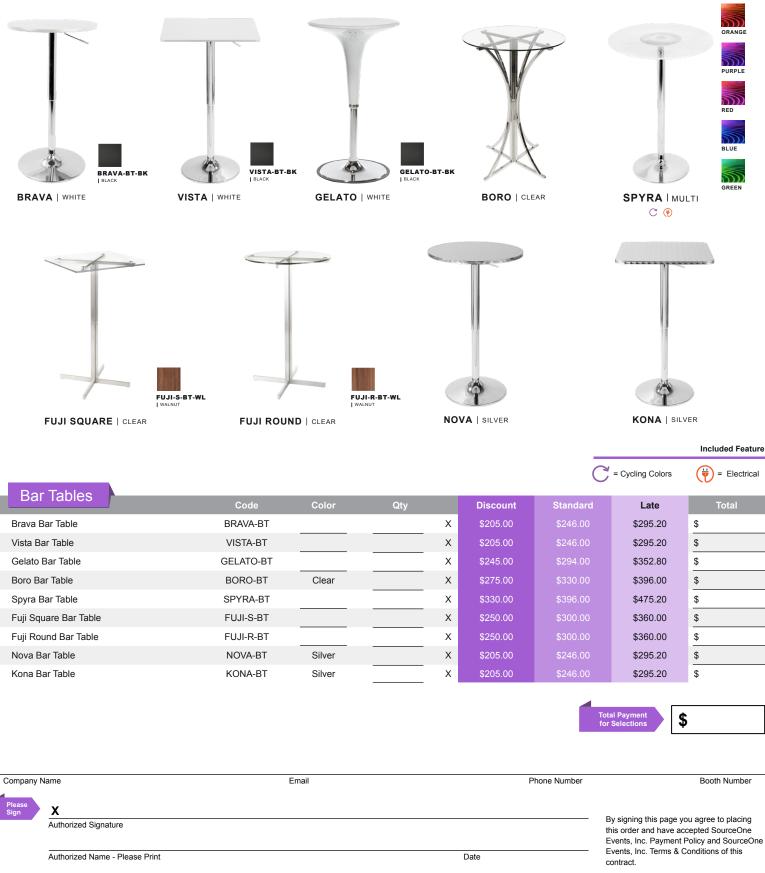

Show Name: Chicagoland Fishing, Travel & Outdoor Expo 2024 | Show Date: January 25-28, 2024 | Location: Renaissance Schaumburg Convention Center Discount Deadline Date: December 21, 2023 Standard Deadline Date: January 12, 2024