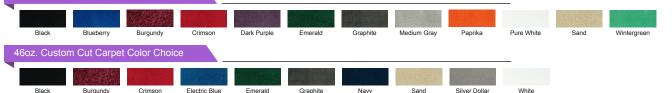

| Aisle & Booth Carpet   | Booth Carpet |               |
|------------------------|--------------|---------------|
| Alsie & Booth Calper   | Yes or No    | Color / Style |
| Exhibit Hall Carpeted: | No           |               |
| Booth(s) Carpeted:     | No           |               |
| Aisle(s) Carpeted:     | Yes          | Tuxedo        |