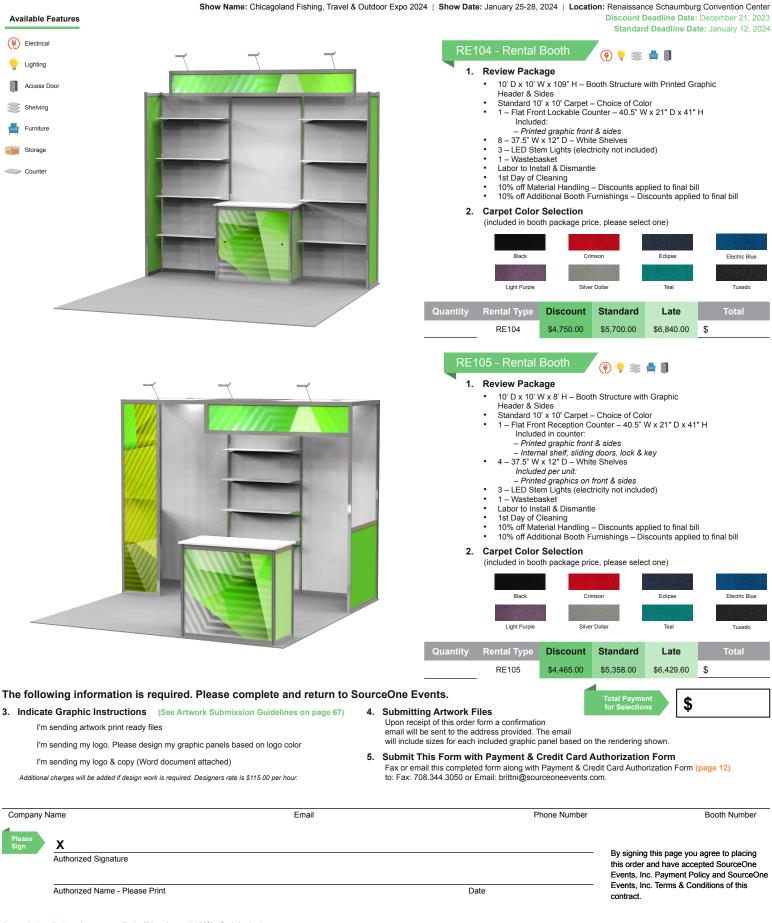

|
|----------------|-------------------------------------------------------------|-------|--------------|------------------------------------------------------------------------------------------------------------------------------------------------------------------------------------------|
| Please<br>Sign | X<br>Authorized Signature<br>Authorized Name - Please Print |       | Date         | By signing this page you agree to placing<br>this order and have accepted SourceOne<br>Events, Inc. Payment Policy and SourceOne<br>Events, Inc. Terms & Conditions of this<br>contract. |

Cancellation Policy: Items cancelled will be charged 100% of original price.

Please Mail, Email, or Fax Completed Forms to SourceOne Events:

\$





Cancellation Policy: Items cancelled will be charged 100% of original price.

Please Mail, Email, or Fax Completed Forms to SourceOne Events:

Address: 596 Lamont Rd. Elmhurst, IL 60126 | Email: brittni@sourceoneevents.com | Fax: 708.344.3050 | Phone: 708.344.4111

- 7



Show Name: Chicagoland Fishing, Travel & Outdoor Expo 2024 | Show Date: January 25-28, 2024 | Location: Renaissance Schaumburg Convention Center Discount Deadline Date: December 21, 2023 Standard Deadline Date: January 12, 2024

# Available Features



# RE106 - Rental Booth

### 1. **Review Package**

10' D x 10' W x 8' H - Booth Structure with Printed Graphic Header & Sides

(ii) 🛉 👘

- Standard 10' x 10' Carpet Choice of Color 1 Flat Front Reception Counter 40.5" W x 21" D x 41" H Included
  - Printed graphic front &